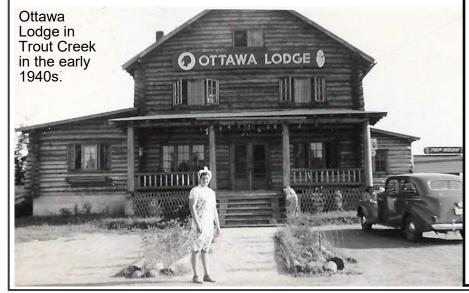

TROUT CREEK - KENTON: M. Rule recently posted on the South Ontonagon County public Facebook page, the possibility of re-opening the Ottawa Lodge. "We are the current owners of what remains of the Ottawa Lodge. We are opening her back up!!! We would love any old pictures anyone has, they are being used inside the rooms. It is a special piece of property that now has access down to the Jumbo River, lots of work being done!!" The post was unclear as to whether the plan is to re -open the guest lodging portion AND to rebuild the restaurant and bar as well, OR to only re-open the guest lodging. Either way - exciting stuff! The post generated dozens of comments.